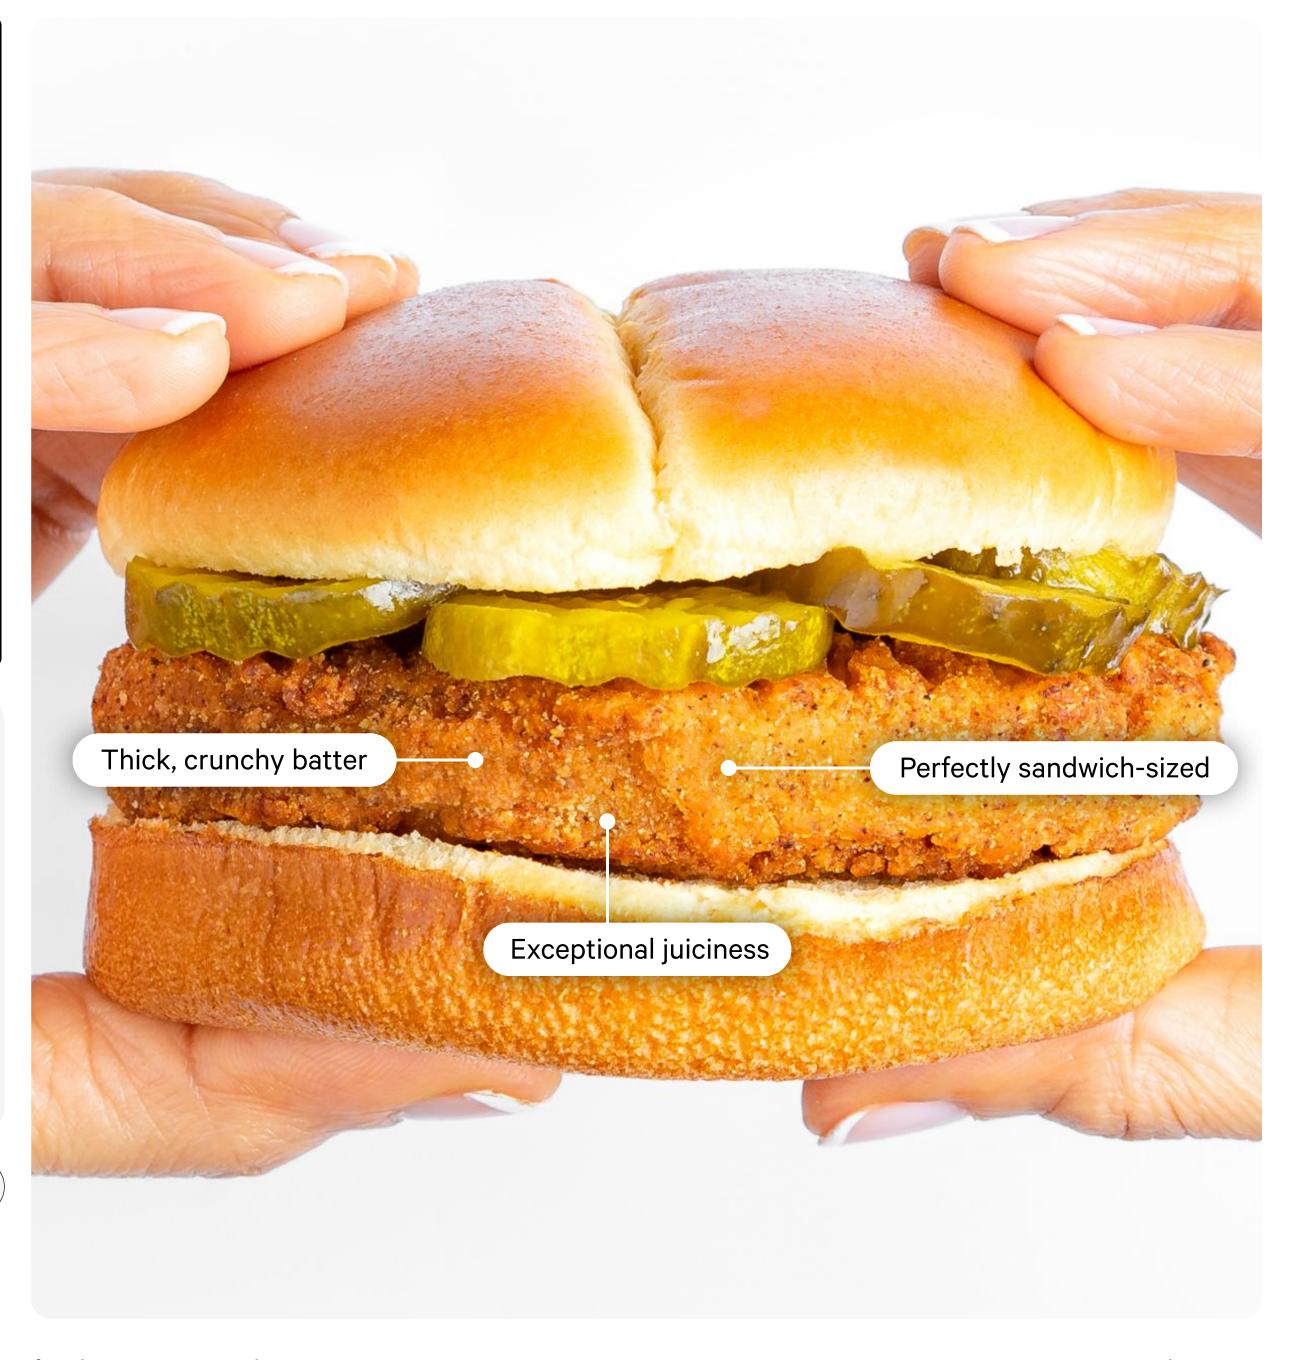

t air fryer temperature to **400° F.**Place cutlets into the air fryer. Air fry for **13 minutes,** flipping once halfway.

### Oven

Pre-heat oven to **425° F.** Place cutlets evenly onto a baking sheet. Transfer to oven and bake for **17 minutes,** flipping once halfway.

# Ingredients

Water, Soy Protein Isolate, Soybean Oil, Wheat Protein Isolate, Enriched Wheat Flour (Enriched with Niacin, Reduced Iron, Thiamine Mononitrate, Riboflavin, Folic Acid), Canola Oil.

#### **CONTAINS 2% OR LESS OF:**

Tapioca Dextrin, Cornstarch, Modified Cornstarch, Sea Salt, Yeast Extract, Maltodextrin, Natural Flavor, Onion Powder, Garlic Powder, Yellow Corn Flour, Sodium Alginate, Methylcellulose, Spice, Dextrose, Paprika, Vinegar.

□ CONTAINS SOY AND WHEAT

**GTIN** 

10850015437370

Weight

it 10LBS